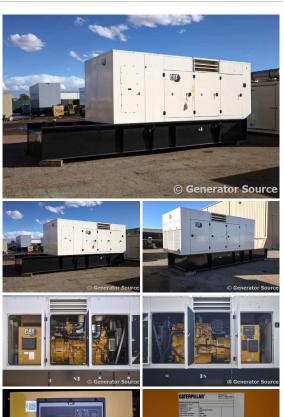

## Caterpillar - 750 kW - JUST ARRIVED - SALE PENDING

## **Generator Set Specs**

Unit#: 071373 Capacity: 750 kW

Manufacturer: Caterpillar Enclosure Type: Sound Attenuated Enclosure Voltage: 277/480 V Amps: 1128 AMPS

Hertz: 60 Hz

Circuit Breaker Amps: 1200

Phase: Three-Phase Location: Brighton, CO

# of Leads: 12 Model #: 750

Serial #: CAT00C18CT3402184 Generator Weight LBS: 20000 Generator Dimensions: 276 x

90 x 125

Price: Call us at 800-853-2073 for a quote

## **Engine Specs**

Make: Caterpillar

Year: 2023 Hours: 0 Fuel: Diesel

Fuel Tank Capacity

(Gallons): 1320 Fuel Tank Type: Double Wall Base

Model #: C18

**Serial #:** LTH01009