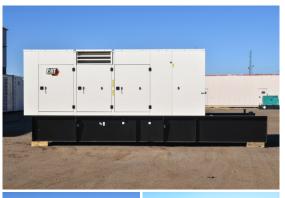

## Caterpillar - 750 kW - BRAND NEW-JUST ARRIVED

## **Generator Set Specs**

Unit#: 071372 Capacity: 750 kW

Manufacturer: Caterpillar Enclosure Type: Sound Attenuated Enclosure Voltage: 277/480 V Amps: 1128 AMPS

Hertz: 60 Hz

Circuit Breaker Amps: 1200

Phase: Three-Phase Location: Brighton, CO Model #: C18 PGAM

Serial #: CAT00C18HT3402411 Generator Weight LBS: 20000 Generator Dimensions: 276 x

90 x 125

Price: Call us at 800-853-2073 for a quote

## **Engine Specs**

Make: Caterpillar

Year: 2023 Hours: 0 Fuel: Diesel

**Fuel Tank Capacity** 

(Gallons): 1320 Fuel Tank Type: Double Wall Base

Model #: C18

**Serial #:** LTH01042