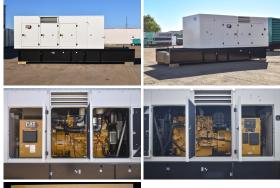

## Caterpillar - 750 kW - BRAND NEW-JUST ARRIVED

## **Generator Set Specs**

Unit#: 071372 Capacity: 750 kW

Manufacturer: Caterpillar Enclosure Type: Sound Attenuated Enclosure Voltage: 277/480 V Amps: 1128 AMPS

Hertz: 60 Hz

Circuit Breaker Amps: 1200

Phase: Three-Phase Location: Brighton, CO Model #: C18 PGAM

Serial #: CAT00C18HT3402411 Generator Weight LBS: 20000 Generator Dimensions: 276 x

90 x 125

Price: Call us at 800-853-2073 for a quote

## **Engine Specs**

Make: Caterpillar

Year: 2023 Hours: 0 Fuel: Diesel

**Fuel Tank Capacity** 

(Gallons): 1320 Fuel Tank Type: Double Wall Base

Model #: C18

**Serial #:** LTH01042