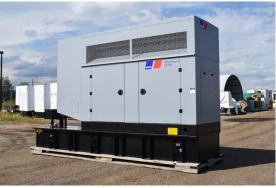

## MTU - 200 kW - BRAND NEW- JUST ARRIVED

## **Generator Set Specs**

Unit#: 071452
Capacity: 200 kW
Manufacturer: MTU
Enclosure Type: Sound
Attenuated Enclosure
Voltage: 120/208 V
Amps: 694 AMPS
Hertz: 60 Hz

Circuit Breaker Amps: 800

**Phase:** Three-Phase **Location:** Brighton, CO

# of Leads: 12 Model #: DS200

Serial #: 95130502308

**Generator Weight LBS:** 7000 **Generator Dimensions:** 180 x

48 x 107

Price: Call us at 800-853-2073 for a quote

## **Engine Specs**

Make: Mercedes Year: 2023 Hours: 0 Fuel: Diesel

**Fuel Tank Capacity** 

(Gallons): 400 Fuel Tank Type: Double Wall Base