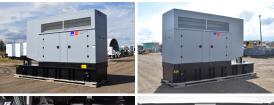

## MTU - 200 kW - BRAND NEW- JUST ARRIVED

## **Generator Set Specs**

Unit#: 071452
Capacity: 200 kW
Manufacturer: MTU
Enclosure Type: Sound
Attenuated Enclosure
Voltage: 120/208 V
Amps: 694 AMPS
Hertz: 60 Hz

Circuit Breaker Amps: 800

**Phase:** Three-Phase **Location:** Brighton, CO

# of Leads: 12 Model #: DS200

Serial #: 95130502308

**Generator Weight LBS:** 7000 **Generator Dimensions:** 180 x

48 x 107

Price: Call us at 800-853-2073 for a quote

## **Engine Specs**

Make: Mercedes Year: 2023 Hours: 0 Fuel: Diesel

**Fuel Tank Capacity** 

(Gallons): 400 Fuel Tank Type: Double Wall Base