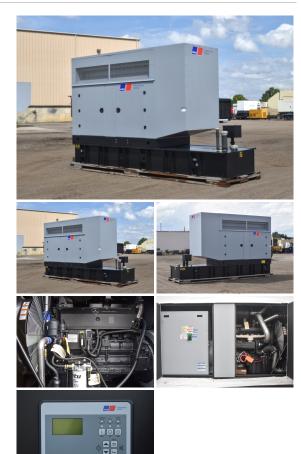

## MTU - 200 kW - BRAND NEW- JUST ARRIVED

**Generator Set Specs** Unit#: 071420 Capacity: 200 kW Manufacturer: MTU Enclosure Type: Sound Attenuated Enclosure Voltage: 120/208 V Amps: 694 AMPS Hertz: 60 Hz Circuit Breaker Amps: 800 Phase: Three-Phase Location: Brighton, CO # of Leads: 12 Model #: DS200 Serial #: 95130502317 **Generator Weight LBS: 7000** Generator Dimensions: 184 x 52 x 114

## **Engine Specs**

Make: Mercedes Year: 2023 Hours: 0 Fuel: Diesel Fuel Tank Capacity (Gallons): 430 Fuel Tank Type: Double Wall Base Model #: PDTAL01.2JC Serial #: 926986U1433169

Price: Call us at 800-853-2073 for a quote