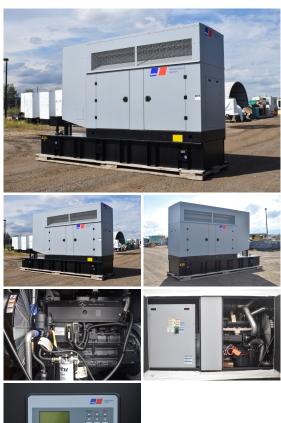

## MTU - 200 kW - BRAND NEW- JUST ARRIVED

**Generator Set Specs** Unit#: 071419 Capacity: 200 kW Manufacturer: MTU Enclosure Type: Sound Attenuated Enclosure Voltage: 120/208 V Amps: 694 AMPS Hertz: 60 Hz Circuit Breaker Amps: 800 Phase: Three-Phase Location: Brighton, CO # of Leads: 12 Model #: DS200 Serial #: 95130502316 **Generator Weight LBS: 7000** Generator Dimensions: 184 x 52 x 114

## **Engine Specs**

Make: Mercedes Year: 2023 Hours: 0 Fuel: Diesel Fuel Tank Capacity (Gallons): 430 Fuel Tank Type: Double Wall Base Model #: PDTAL07.2RJC Serial #: 926986U1432862

Price: Call us at 800-853-2073 for a quote