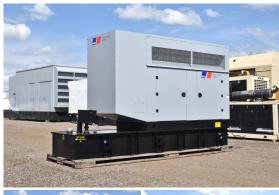

## MTU - 200 kW - BRAND NEW- JUST ARRIVED

## **Generator Set Specs**

Unit#: 071418
Capacity: 200 kW
Manufacturer: MTU
Enclosure Type: Sound
Attenuated Enclosure
Voltage: 120/208 V
Amps: 694 AMPS
Hertz: 60 Hz

Circuit Breaker Amps: 800 Phase: Three-Phase Location: Brighton, CO

# of Leads: 12 Model #: DS200

Serial #: 95130502290

**Generator Weight LBS:** 7000 **Generator Dimensions:** 184 x

52 x 115

**Engine Specs** 

Make: M Year: 2023 Hours: 0 Fuel: Diesel

**Fuel Tank Capacity** 

(Gallons): 430 Fuel Tank Type: Double Wall Base

Model #:

PDTAL07.2RJC

Serial #:

926986U1428917

Price: Call us at 800-853-2073 for a quote