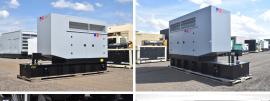

## MTU - 200 kW - BRAND NEW- JUST ARRIVED

## **Generator Set Specs**

Unit#: 071418
Capacity: 200 kW
Manufacturer: MTU
Enclosure Type: Sound
Attenuated Enclosure
Voltage: 120/208 V
Amps: 694 AMPS
Hertz: 60 Hz

Circuit Breaker Amps: 800 Phase: Three-Phase Location: Brighton, CO

# of Leads: 12 Model #: DS200

Serial #: 95130502290

**Generator Weight LBS:** 7000 **Generator Dimensions:** 184 x

52 x 115

**Engine Specs** 

Make: M Year: 2023 Hours: 0 Fuel: Diesel

**Fuel Tank Capacity** 

(Gallons): 430 Fuel Tank Type: Double Wall Base

Model #:

PDTAL07.2RJC

Serial #:

926986U1428917

Price: Call us at 800-853-2073 for a quote