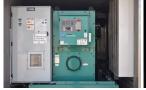

## Cummins - 500 kW - FOR RENT

## **Generator Set Specs**

**Unit#:** 090217 **Capacity:** 500 kW

Manufacturer: Cummins
Enclosure Type: Sound
Attenuated Enclosure Mounted

on Trailer

**Voltage:** 277/480 V **Amps:** 751.8 AMPS

Hertz: 60 Hz

Circuit Breaker Amps: 1600

**Phase:** Three-Phase **Location:** Brighton, CO

# of Leads: 12

Model #: DFEK-5691319 Serial #: 1040693589

**Generator Weight LBS:** 35000 **Generator Dimensions:** 240 x

96 x 152

Price: Call us at 800-853-2073 for a quote

## **Engine Specs**

Make: Cummins

Year: 2004 Hours: 237 Fuel: Diesel

**Fuel Tank Capacity** 

(Gallons): 850 Fuel Tank Type: Double Wall Base Model #: QSX15-G9 Serial #: 79064891