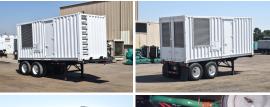

## Cummins - 500 kW - FOR RENT

## **Generator Set Specs**

**Unit#:** 090217 **Capacity:** 500 kW

Manufacturer: Cummins
Enclosure Type: Sound
Attenuated Enclosure Mounted

on Trailer

**Voltage:** 277/480 V **Amps:** 751.8 AMPS

Hertz: 60 Hz