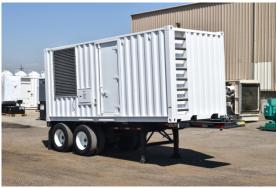

## Cummins - 500 kW - FOR RENT

## **Generator Set Specs**

**Unit#:** 090217 **Capacity:** 500 kW

Manufacturer: Cummins
Enclosure Type: Sound
Attenuated Enclosure Mounted

on Trailer

**Voltage:** 277/480 V **Amps:** 751.8 AMPS

Hertz: 60 Hz