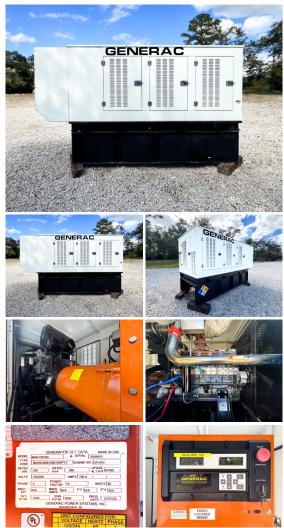

## Generac - 230 kW - READY TO SHIP

## Generator Set Specs

**Unit#:** 090213 Capacity: 230 kW

Manufacturer: Generac **Enclosure Type:** Enclosed

Voltage: 120/208 V Amps: 798 AMPS Hertz: 60 Hz

Circuit Breaker Amps: 1200

Phase: Three-Phase Location: Jacksonville, FL

# of Leads: 12

Model #: 6694720100 Serial #: 2088945

**Generator Weight LBS: 11000** Generator Dimensions: 163" | x

62"w x 95" H

Price: Call us at 800-853-2073 for a quote

## **Engine Specs**

Make: Mitsubishi Year: 2006

**Hours:** 917.8 Fuel: Diesel

**Fuel Tank Capacity** 

(Gallons): 451 Fuel Tank Type: Double Wall Base Model #: 6D24 Serial #: 383417