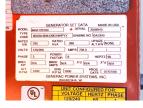

## Generator Set Specs

**Unit#:** 090213 Capacity: 230 kW

Manufacturer: Generac **Enclosure Type:** Enclosed

Voltage: 120/208 V Amps: 798 AMPS Hertz: 60 Hz

Circuit Breaker Amps: 1200

Phase: Three-Phase Location: Jacksonville, FL

# of Leads: 12

Model #: 6694720100 Serial #: 2088945

**Generator Weight LBS: 11000** Generator Dimensions: 163" | x

62"w x 95" H

Price: Call us at 800-853-2073 for a quote

## **Engine Specs**

Make: Mitsubishi Year: 2006

**Hours:** 917.8 Fuel: Diesel

**Fuel Tank Capacity** 

(Gallons): 451 Fuel Tank Type: Double Wall Base Model #: 6D24 Serial #: 383417