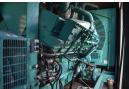

## Generator Set Specs

Unit#: 090098
Capacity: 1500 kW
Manufacturer: Cummins
Enclosure Type: Sound
Attenuated Enclosure
Voltage: 277/480 V
Amps: 2255.3 AMPS

Hertz: 60 Hz

Circuit Breaker Amps: 2500 Phase: Three-Phase Location: Brighton, CO

# of Leads: 6

Model #: DFLE-4477553 Serial #: E000101121

**Generator Weight LBS:** 60000 **Generator Dimensions:** 408 x

104 x 177

## **Engine Specs**

Make: Cummins Year: 2000 Hours: 883

Fuel: Diesel
Fuel Tank Capacity

(Gallons): Approx.

2900

Fuel Tank Type: Double Wall Base Model #: KTA50-G9 Serial #: 33145979

Price: Call us at 800-853-2073 for a quote