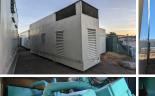

## Generator Set Specs

Unit#: 090098
Capacity: 1500 kW
Manufacturer: Cummins
Enclosure Type: Sound
Attenuated Enclosure
Voltage: 277/480 V
Amps: 2255.3 AMPS

Hertz: 60 Hz

Circuit Breaker Amps: 2500 Phase: Three-Phase Location: Brighton, CO

# of Leads: 6

Model #: DFLE-4477553 Serial #: E000101121

**Generator Weight LBS:** 60000 **Generator Dimensions:** 408 x

104 x 177

## **Engine Specs**

Make: Cummins Year: 2000 Hours: 883

Fuel: Diesel
Fuel Tank Capacity

(Gallons): Approx.

2900

Fuel Tank Type: Double Wall Base Model #: KTA50-G9 Serial #: 33145979

Price: Call us at 800-853-2073 for a quote