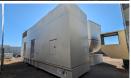

## Generator Set Specs

Unit#: 090098
Capacity: 1500 kW
Manufacturer: Cummins
Enclosure Type: Sound
Attenuated Enclosure
Voltage: 277/480 V
Amps: 2255.3 AMPS

Hertz: 60 Hz

Circuit Breaker Amps: 2500 Phase: Three-Phase Location: Brighton, CO

# of Leads: 6

Model #: DFLE-4477553 Serial #: E000101121

**Generator Weight LBS:** 60000 **Generator Dimensions:** 408 x

104 x 177

## **Engine Specs**

Make: Cummins Year: 2000 Hours: 883

Fuel: Diesel
Fuel Tank Capacity

(Gallons): Approx.

2900

Fuel Tank Type: Double Wall Base Model #: KTA50-G9 Serial #: 33145979

Price: Call us at 800-853-2073 for a quote