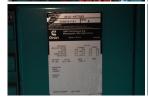

## Generator Set Specs

Unit#: 090098
Capacity: 1500 kW
Manufacturer: Cummins
Enclosure Type: Sound
Attenuated Enclosure
Voltage: 277/480 V
Amps: 2255.3 AMPS

Hertz: 60 Hz

Circuit Breaker Amps: 2500 Phase: Three-Phase Location: Brighton, CO

# of Leads: 6

Model #: DFLE-4477553 Serial #: E000101121

**Generator Weight LBS:** 60000 **Generator Dimensions:** 408 x

104 x 177

## **Engine Specs**

Make: Cummins Year: 2000 Hours: 883

Fuel: Diesel
Fuel Tank Capacity

(Gallons): Approx.

2900

Fuel Tank Type: Double Wall Base Model #: KTA50-G9 Serial #: 33145979

Price: Call us at 800-853-2073 for a quote