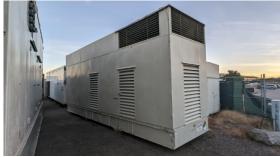

## Generator Set Specs

Unit#: 090098
Capacity: 1500 kW
Manufacturer: Cummins
Enclosure Type: Sound
Attenuated Enclosure
Voltage: 277/480 V
Amps: 2255.3 AMPS

Hertz: 60 Hz

Circuit Breaker Amps: 2500 Phase: Three-Phase Location: Brighton, CO

# of Leads: 6

Model #: DFLE-4477553 Serial #: E000101121

**Generator Weight LBS:** 60000 **Generator Dimensions:** 408 x

104 x 177

## **Engine Specs**

Make: Cummins Year: 2000 Hours: 883

Fuel: Diesel
Fuel Tank Capacity

(Gallons): Approx.

2900

Fuel Tank Type: Double Wall Base Model #: KTA50-G9 Serial #: 33145979

Price: Call us at 800-853-2073 for a quote