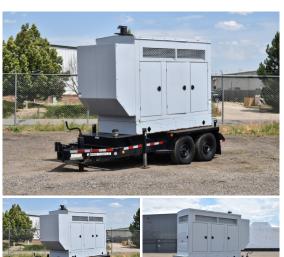

## MTU - 200 kW - JUST ARRIVED

## **Generator Set Specs**

Unit#: 090081 Capacity: 200 kW Manufacturer: MTU Enclosure Type: Sound

Attenuated Enclosure Mounted

on Trailer

Voltage: 120/208 V Amps: 694 AMPS Hertz: 60 Hz

Circuit Breaker Amps: 600

Phase: Three-Phase Location: Brighton, CO

# of Leads: 12 Model #: 200DSEJB Serial #: 2128222

**Generator Weight LBS:** 13000 **Generator Dimensions:** 205 x

86 x 128

Price: Call us at 800-853-2073 for a quote

## **Engine Specs**

Make: John Deere

Year: 2006 Hours: 341 Fuel: Diesel

**Fuel Tank Capacity** 

(Gallons): 397
Fuel Tank Type:
Double Wall Base
Model #: 608IAF001

Serial #:

RG608IA177435