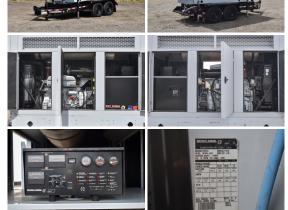

## **Generator Set Specs**

Unit#: 090081 Capacity: 200 kW Manufacturer: MTU Enclosure Type: Sound

Attenuated Enclosure Mounted

on Trailer

Voltage: 120/208 V Amps: 694 AMPS Hertz: 60 Hz

Circuit Breaker Amps: 600

# of Leads: 12 Model #: 200DSEJB Serial #: 2128222

**Generator Weight LBS:** 13000 **Generator Dimensions:** 205 x

86 x 128

Price: Call us at 800-853-2073 for a quote

## **Engine Specs**

Make: John Deere

Year: 2006 Hours: 341 Fuel: Diesel

**Fuel Tank Capacity** 

(Gallons): 397
Fuel Tank Type:
Double Wall Base
Model #: 608IAF001

Serial #:

RG608IA177435