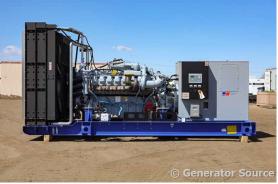

## MTU - 1000 kW - BRAND NEW- JUST ARRIVED

## Generator Set Specs

Unit#: 071441 Capacity: 1000 kW Manufacturer: MTU Enclosure Type: Open Voltage: 277/480 V Amps: 1504 AMPS Hertz: 60 Hz

Circuit Breaker Amps: 1600

Phase: Three-Phase Location: Brighton, CO

# of Leads: 6 Model #: DS1000 Serial #: 95020501682

**Generator Weight LBS:** 21000 **Generator Dimensions:** 201 x

92 x 106

Price: Call us at 800-853-2073 for a quote

## **Engine Specs**

Make: MTU
Year: 2023
Hours: 0
Fuel: Diesel
Fuel Tank Type:
Double Wall Base

Model #:

16V20001096

**Serial #:** 5452001096