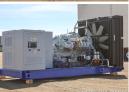

## MTU - 1000 kW - BRAND NEW- JUST ARRIVED

## Generator Set Specs

Unit#: 071441 Capacity: 1000 kW Manufacturer: MTU Enclosure Type: Open Voltage: 277/480 V Amps: 1504 AMPS Hertz: 60 Hz

Circuit Breaker Amps: 1600

Phase: Three-Phase Location: Brighton, CO

# of Leads: 6 Model #: DS1000 Serial #: 95020501682

**Generator Weight LBS:** 21000 **Generator Dimensions:** 201 x

92 x 106

Price: Call us at 800-853-2073 for a quote

## **Engine Specs**

Make: MTU
Year: 2023
Hours: 0
Fuel: Diesel
Fuel Tank Type:
Double Wall Base

Model #:

16V20001096

**Serial #:** 5452001096