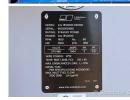

## Generator Set Specs

Unit#: 071441 Capacity: 1000 kW Manufacturer: MTU Enclosure Type: Open Voltage: 277/480 V Amps: 1504 AMPS Hertz: 60 Hz

Circuit Breaker Amps: 1600

Phase: Three-Phase Location: Brighton, CO

# of Leads: 6 Model #: DS1000 Serial #: 95020501682

**Generator Weight LBS:** 21000 **Generator Dimensions:** 201 x

92 x 106

Price: Call us at 800-853-2073 for a quote

## **Engine Specs**

Make: MTU
Year: 2023
Hours: 0
Fuel: Diesel
Fuel Tank Type:
Double Wall Base

Model #:

16V20001096

**Serial #:** 5452001096