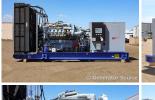

## MTU - 1000 kW - BRAND NEW- JUST ARRIVED

## Generator Set Specs

Unit#: 071441 Capacity: 1000 kW Manufacturer: MTU Enclosure Type: Open Voltage: 277/480 V Amps: 1504 AMPS Hertz: 60 Hz

Circuit Breaker Amps: 1600

Phase: Three-Phase Location: Brighton, CO

# of Leads: 6 Model #: DS1000 Serial #: 95020501682

**Generator Weight LBS:** 21000 **Generator Dimensions:** 201 x

92 x 106

Price: Call us at 800-853-2073 for a quote

## **Engine Specs**

Make: MTU
Year: 2023
Hours: 0
Fuel: Diesel
Fuel Tank Type:
Double Wall Base

Model #:

16V20001096

**Serial #:** 5452001096