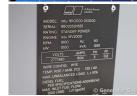

## Generator Set Specs

Unit#: 071444 Capacity: 1000 kW Manufacturer: MTU Enclosure Type: Open Voltage: 277/480 V Amps: 1504 AMPS Hertz: 60 Hz

Circuit Breaker Amps: 1600

**Phase:** Three-Phase **Location:** Brighton, CO

# of Leads: 6 Model #: DS1000 Serial #: 95020501685

**Generator Weight LBS:** 21500 **Generator Dimensions:** 201 x

92 x 106

Price: Call us at 800-853-2073 for a quote

## **Engine Specs**

Make: MTU
Year: 2023
Hours: 0
Fuel: Diesel
Fuel Tank Type:
Double Wall Base

Model #:

16V2000G86S

**Serial #:** 5452001101