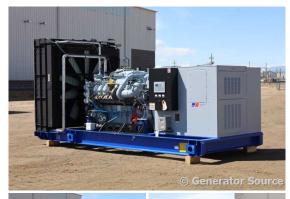

## Generator Set Specs

Unit#: 071444 Capacity: 1000 kW Manufacturer: MTU Enclosure Type: Open Voltage: 277/480 V Amps: 1504 AMPS Hertz: 60 Hz

Circuit Breaker Amps: 1600

**Phase:** Three-Phase **Location:** Brighton, CO

# of Leads: 6 Model #: DS1000 Serial #: 95020501685

**Generator Weight LBS:** 21500 **Generator Dimensions:** 201 x

92 x 106

Price: Call us at 800-853-2073 for a quote

## **Engine Specs**

Make: MTU
Year: 2023
Hours: 0
Fuel: Diesel
Fuel Tank Type:
Double Wall Base

Model #:

16V2000G86S

**Serial #:** 5452001101