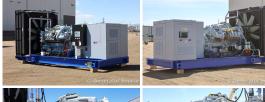

## Generator Set Specs

Unit#: 071444 Capacity: 1000 kW Manufacturer: MTU Enclosure Type: Open Voltage: 277/480 V Amps: 1504 AMPS Hertz: 60 Hz

Circuit Breaker Amps: 1600

**Phase:** Three-Phase **Location:** Brighton, CO

# of Leads: 6 Model #: DS1000 Serial #: 95020501685

**Generator Weight LBS:** 21500 **Generator Dimensions:** 201 x

92 x 106

Price: Call us at 800-853-2073 for a quote

## **Engine Specs**

Make: MTU
Year: 2023
Hours: 0
Fuel: Diesel
Fuel Tank Type:
Double Wall Base

Model #:

16V2000G86S

**Serial #:** 5452001101