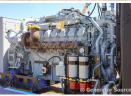

## Generator Set Specs

Unit#: 071442 Capacity: 1000 kW Manufacturer: MTU Enclosure Type: Open Voltage: 277/480 V Amps: 1504 AMPS Hertz: 60 Hz

Circuit Breaker Amps: 1600

**Phase:** Three-Phase **Location:** Brighton, CO

# of Leads: 6 Model #: DS1000 Serial #: 95020501683

**Generator Weight LBS:** 21500 **Generator Dimensions:** 201 x

92 x 106

Price: Call us at 800-853-2073 for a quote

## **Engine Specs**

Make: MTU
Year: 2024
Hours: 0
Fuel: Diesel
Fuel Tank Type:
Double Wall Base

Model #:

16V2000G86S

**Serial #:** 5452001098