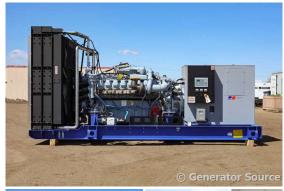

## MTU - 1000 kW - BRAND NEW- JUST ARRIVED

## Generator Set Specs

Unit#: 071442 Capacity: 1000 kW Manufacturer: MTU Enclosure Type: Open Voltage: 277/480 V Amps: 1504 AMPS Hertz: 60 Hz

Circuit Breaker Amps: 1600

**Phase:** Three-Phase **Location:** Brighton, CO

# of Leads: 6 Model #: DS1000 Serial #: 95020501683

**Generator Weight LBS:** 21500 **Generator Dimensions:** 201 x

92 x 106

Price: Call us at 800-853-2073 for a quote

## **Engine Specs**

Make: MTU
Year: 2024
Hours: 0
Fuel: Diesel
Fuel Tank Type:
Double Wall Base

Model #:

16V2000G86S

**Serial #:** 5452001098