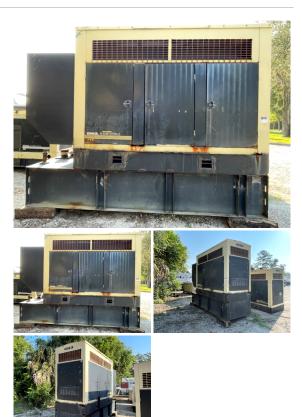

## Kohler - 230 kW - JUST ARRIVED

## Generator Set Specs

Unit#: 090076 Capacity: 230 kW Manufacturer: Kohler Enclosure Type: Enclosed Voltage: 120/208 V Amps: 798 AMPS Hertz: 60 Hz Circuit Breaker Amps: 800 Phase: Three-Phase Location: Jacksonville, FL # of Leads: 12 Model #: 230REOZJB Serial #: 2069962 Generator Weight LBS: 15000 **Generator Dimensions:** 148"x50"x120"

## **Engine Specs**

Make: John Deere Year: 2005 Hours: 816 Fuel: Diesel Fuel Tank Capacity (Gallons): 490 Fuel Tank Type: Double Wall Base Model #: RG36653 Serial #: RG6081A173291

Price: Call us at 800-853-2073 for a quote