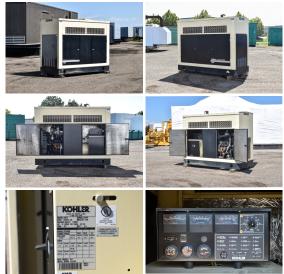

## Kohler - 100 kW - JUST ARRIVED

## **Generator Set Specs**

Unit#: 090072
Capacity: 100 kW
Manufacturer: Kohler
Enclosure Type: Sound
Attenuated Enclosure
Voltage: 120/208 V
Amps: 347 AMPS

Circuit Breaker Amps: 350

Phase: Three-Phase Location: Brighton, CO

# of Leads: 12 Model #: 100RZG Serial #: 2226299

Hertz: 60 Hz

**Generator Weight LBS:** 6500 **Generator Dimensions:** 95 x

42 x 80

Price: Call us at 800-853-2073 for a quote

## **Engine Specs**

Make: GM
Year: 2008
Hours: 475
Fuel: Natural Gas
Fuel Tank Type:
Double Wall
Model #: 8.1L

Serial #: 8P1L18936

TOHR TOHR