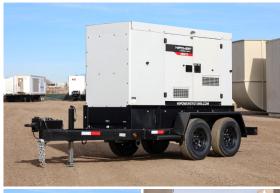

## Hipower HTW - 56 kW - BRAND NEW-JUST ARRIVED

## **Generator Set Specs**

Unit#: 090061 Capacity: 56 kW

**Manufacturer:** Hipower HTW **Enclosure Type:** Sound

Attenuated Enclosure Mounted

on Trailer

Voltage: ROTARY SWITCH V

Amps: 208 AMPS Hertz: 60 Hz

Circuit Breaker Amps: 225
Phase: Voltage Selector Switch

# of Leads: 12

Model #: HDR70IS6C Serial #: 523101100

**Generator Weight LBS:** 5300 **Generator Dimensions:** 186 x

75 x 89