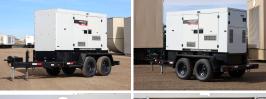

## Hipower HTW - 56 kW - BRAND NEW-JUST ARRIVED

## **Generator Set Specs**

Unit#: 090061 Capacity: 56 kW

**Manufacturer:** Hipower HTW **Enclosure Type:** Sound

Attenuated Enclosure Mounted

on Trailer

Voltage: ROTARY SWITCH V

Amps: 208 AMPS Hertz: 60 Hz

Circuit Breaker Amps: 225
Phase: Voltage Selector Switch

# of Leads: 12

Model #: HDR70IS6C Serial #: 523101100

**Generator Weight LBS:** 5300 **Generator Dimensions:** 186 x

75 x 89