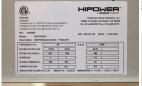

## **Generator Set Specs**

Unit#: 090061 Capacity: 56 kW

**Manufacturer:** Hipower HTW **Enclosure Type:** Sound

Attenuated Enclosure Mounted

on Trailer

Voltage: ROTARY SWITCH V

Amps: 208 AMPS Hertz: 60 Hz

Circuit Breaker Amps: 225
Phase: Voltage Selector Switch

# of Leads: 12

Model #: HDR70IS6C Serial #: 523101100

**Generator Weight LBS:** 5300 **Generator Dimensions:** 186 x

75 x 89

## **Engine Specs**

Make: Isuzu Year: 2023 Hours: 0 Fuel: Diesel

**Fuel Tank Capacity** 

(Gallons): 118
Fuel Tank Type:
Double Wall Base
Model #: BR-4JJ1X
Serial #: 4JJ1-

666398

Price: Call us at 800-853-2073 for a quote