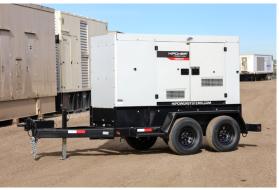

## Hipower HTW - 56 kW - BRAND NEW-JUST ARRIVED

## **Generator Set Specs**

Unit#: 090060 Capacity: 56 kW

Manufacturer: Hipower HTW Enclosure Type: Sound

Attenuated Enclosure Mounted

on Trailer

Voltage: ROTARY SWITCH V

Amps: 208 AMPS Hertz: 60 Hz

Circuit Breaker Amps: 225
Phase: Voltage Selector Switch

# of Leads: 12

Model #: HDR70IS6C Serial #: 523101098

**Generator Weight LBS:** 5300 **Generator Dimensions:** 186 x

75 x 89