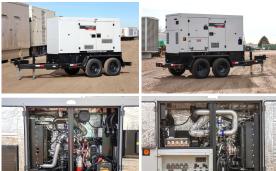

## **Generator Set Specs**

Unit#: 090060 Capacity: 56 kW

Manufacturer: Hipower HTW Enclosure Type: Sound

Attenuated Enclosure Mounted

on Trailer

Voltage: ROTARY SWITCH V

Amps: 208 AMPS Hertz: 60 Hz

Circuit Breaker Amps: 225
Phase: Voltage Selector Switch

## **Engine Specs**

Make: Isuzu Year: 2023 Hours: 0 Fuel: Diesel

**Fuel Tank Capacity** 

(Gallons): 118
Fuel Tank Type:
Double Wall Base
Model #: BR-4JJ1X
Serial #: 4JJ1667151

Price: Call us at 800-853-2073 for a quote