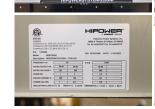

## **Generator Set Specs**

Unit#: 090060 Capacity: 56 kW

Manufacturer: Hipower HTW Enclosure Type: Sound

Attenuated Enclosure Mounted

on Trailer

Voltage: ROTARY SWITCH V

Amps: 208 AMPS Hertz: 60 Hz

Circuit Breaker Amps: 225
Phase: Voltage Selector Switch

# of Leads: 12

Model #: HDR70IS6C Serial #: 523101098

**Generator Weight LBS:** 5300 **Generator Dimensions:** 186 x

75 x 89

## **Engine Specs**

Make: Isuzu Year: 2023 Hours: 0 Fuel: Diesel

**Fuel Tank Capacity** 

(Gallons): 118
Fuel Tank Type:
Double Wall Base
Model #: BR-4JJ1X
Serial #: 4JJ1667151

Price: Call us at 800-853-2073 for a quote