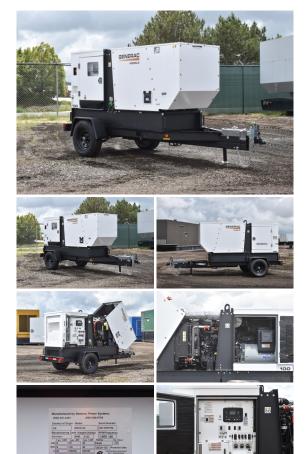

## Generac - 80 kW - JUST ARRIVED

## **Generator Set Specs**

Unit#: 090018 Capacity: 80 kW

Manufacturer: Generac
Enclosure Type: Sound

Attenuated Enclosure Mounted

on Trailer

**Voltage:** VOLTAGE SELECTOR **Fuel Tank Type:** 

SWITCH V

Amps: 120 AMPS Hertz: 60 Hz

Circuit Breaker Amps: 400

Phase: Voltage Selector Switch

Location: Brighton, CO

# of Leads: 12

Model #: MDG100DF4 Serial #: 3012787756

**Generator Weight LBS:** 4680 **Generator Dimensions:** 171 x

72 x 85

Price: Call us at 800-853-2073 for a quote

## **Engine Specs**

Make: John Deere

Year: 2022 Hours: 0 Fuel: Diesel

**Fuel Tank Capacity** 

(Gallons): 146
Fuel Tank Type:
Double Wall Base

**Model #:** 4045HFG04

Serial #:

PE4045U173775