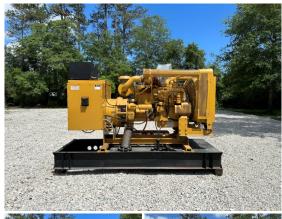

## Generator Set Specs

**Unit#:** 089731 **Capacity:** 285 kW

Manufacturer: Caterpillar Enclosure Type: Open Voltage: 120/240 V Amps: 686 AMPS Hertz: 60 Hz

Circuit Breaker Amps: 600

**Phase:** Three-Phase **Location:** Jacksonville, FL

# of Leads: 12 Model #: 5R4B Serial #: 7YR02205

Generator Weight LBS: 8000 Generator Dimensions: 131" X

49" X 83"

Price: Call us at 800-853-2073 for a quote

## **Engine Specs**

Make: CAT Year: 1997 Hours: 359.3 Fuel: Diesel

**Fuel Tank Capacity** 

(Gallons): 178
Fuel Tank Type:
Double Wall Base
Model #: 3306
Serial #: 9NR04015