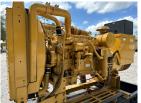

## Generator Set Specs

**Unit#:** 089731 **Capacity:** 285 kW

Manufacturer: Caterpillar Enclosure Type: Open Voltage: 120/240 V Amps: 686 AMPS Hertz: 60 Hz

Circuit Breaker Amps: 600

**Phase:** Three-Phase **Location:** Jacksonville, FL

# of Leads: 12 Model #: 5R4B Serial #: 7YR02205

Generator Weight LBS: 8000 Generator Dimensions: 131" X

49" X 83"

Price: Call us at 800-853-2073 for a quote

## **Engine Specs**

Make: CAT Year: 1997 Hours: 359.3 Fuel: Diesel

**Fuel Tank Capacity** 

(Gallons): 178
Fuel Tank Type:
Double Wall Base
Model #: 3306
Serial #: 9NR04015