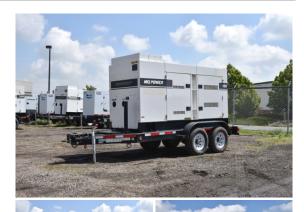

## Multiquip - 120 kW - FOR RENT

## Generator Set Specs

Unit#: 090007
Capacity: 120 kW
Manufacturer: Multiquip
Enclosure Type: Sound

Attenuated Enclosure Mounted

on Trailer

**Voltage:** VOLTAGE SELECTOR **Fuel Tank Type:** 

SWITCH V

Amps: 180 AMPS Hertz: 60 Hz