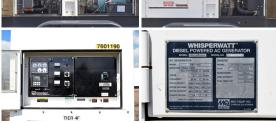

# of Leads: 12 Model #: DCA150 Serial #: 7601190

Generator Weight LBS: 7000 Generator Dimensions: 210 x

86 x 105

Price: Call us at 800-853-2073 for a quote

## **Engine Specs**

Make: John Deere

Year: 2018 Hours: 12743 Fuel: Diesel

**Fuel Tank Capacity** 

(Gallons): 200 Fuel Tank Type: Double Wall Base

Model #: 6068HFG08 Serial #:

PE6068U059545