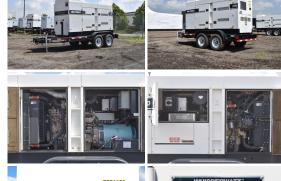

## Generator Set Specs

Unit#: 090007
Capacity: 120 kW
Manufacturer: Multiquip
Enclosure Type: Sound

Attenuated Enclosure Mounted

on Trailer

**Voltage:** VOLTAGE SELECTOR **Fuel Tank Type:** 

SWITCH V

Amps: 180 AMPS Hertz: 60 Hz

## **Engine Specs**

Make: John Deere

Year: 2018 Hours: 12743 Fuel: Diesel

**Fuel Tank Capacity** 

(Gallons): 200 Fuel Tank Type: Double Wall Base

Model #: 6068HFG08 Serial #:

PE6068U059545