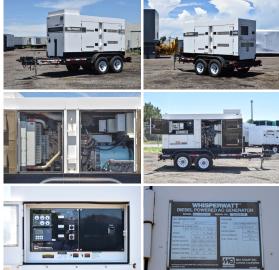

## Generator Set Specs

Unit#: 090005 Capacity: 120 kW

Manufacturer: Multiquip
Enclosure Type: Sound

Attenuated Enclosure Mounted

on Trailer

Voltage: VOLTAGE SELECTOR Fuel Tank Type:

SWITCH V

Amps: 180 AMPS Hertz: 60 Hz

# of Leads: 12 Model #: DCA150 Serial #: 7600979

Generator Weight LBS: 7000 Generator Dimensions: 210 x

86 x 105

Price: Call us at 800-853-2073 for a quote

## **Engine Specs**

Make: John Deere

Year: 2014 Hours: 7922 Fuel: Diesel

**Fuel Tank Capacity** 

(Gallons): 200 Fuel Tank Type: Double Wall Base

Model #: 6068HFG08 Serial #:

PE6068U002269