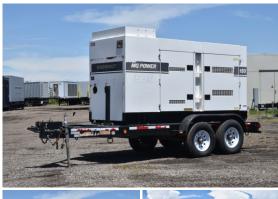

## Multiquip - 120 kW - FOR RENT

## Generator Set Specs

Unit#: 090005 Capacity: 120 kW

Manufacturer: Multiquip
Enclosure Type: Sound

Attenuated Enclosure Mounted

on Trailer

Voltage: VOLTAGE SELECTOR Fuel Tank Type:

SWITCH V

Amps: 180 AMPS Hertz: 60 Hz

# of Leads: 12 Model #: DCA150 Serial #: 7600979

Generator Weight LBS: 7000 Generator Dimensions: 210 x

86 x 105

Price: Call us at 800-853-2073 for a quote