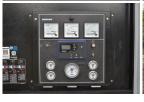

## **Generator Set Specs**

Unit#: 090004
Capacity: 124 kW
Manufacturer: Doosan
Enclosure Type: Sound
Attenuated Enclosure Mounted

on Trailer

**Voltage:** VOLTAGE SELECTOR **Fuel Tank Type:** 

SWITCH V

Amps: 186 AMPS Hertz: 60 Hz

Circuit Breaker Amps: 450
Phase: Voltage Selector Switch

Location: Brighton, CO

# of Leads: 12

Model #: G150WCU-3A-T4F Serial #: 501109UBAFH63 Generator Weight LBS: 7100 Generator Dimensions: 174 x

72 x 95

Price: Call us at 800-853-2073 for a quote