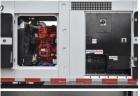

## **Engine Specs**

Make: Cummins Year: 2019 Hours: 5771 Fuel: Diesel

Fuel Tank Capacity

(Gallons): 176
Fuel Tank Type:
Double Wall Base
Model #: G585-G12
Serial #: 63027782