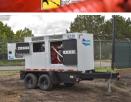

## **Generator Set Specs**

Unit#: 090004
Capacity: 124 kW
Manufacturer: Doosan
Enclosure Type: Sound
Attenuated Enclosure Mounted

on Trailer

**Voltage:** VOLTAGE SELECTOR **Fuel Tank Type:** 

SWITCH V

Amps: 186 AMPS Hertz: 60 Hz

Circuit Breaker Amps: 450
Phase: Voltage Selector Switch

Location: Brighton, CO

# of Leads: 12

Model #: G150WCU-3A-T4F Serial #: 501109UBAFH63 Generator Weight LBS: 7100 Generator Dimensions: 174 x

72 x 95

Price: Call us at 800-853-2073 for a quote

## **Engine Specs**

Make: Cummins Year: 2019 Hours: 5771 Fuel: Diesel

Fuel Tank Capacity

(Gallons): 176
Fuel Tank Type:
Double Wall Base
Model #: G585-G12
Serial #: 63027782