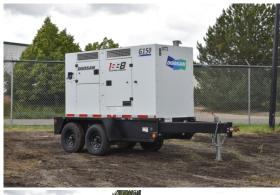

## Doosan - 124 kW - FOR RENT

## **Generator Set Specs**

Unit#: 090004
Capacity: 124 kW
Manufacturer: Doosan
Enclosure Type: Sound
Attenuated Enclosure Mounted

on Trailer

**Voltage:** VOLTAGE SELECTOR **Fuel Tank Type:** 

SWITCH V

Amps: 186 AMPS Hertz: 60 Hz