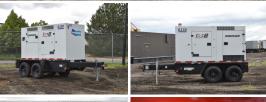

## **Generator Set Specs**

Unit#: 090004
Capacity: 124 kW
Manufacturer: Doosan
Enclosure Type: Sound
Attenuated Enclosure Mounted

on Trailer

**Voltage:** VOLTAGE SELECTOR **Fuel Tank Type:** 

SWITCH V

Amps: 186 AMPS Hertz: 60 Hz

Circuit Breaker Amps: 450
Phase: Voltage Selector Switch

Location: Brighton, CO