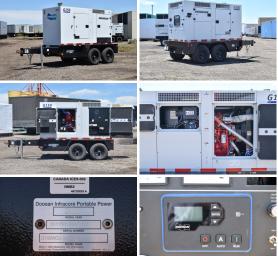

## **Generator Set Specs**

Unit#: 090001 Capacity: 124 kW Manufacturer: Doosan Enclosure Type: Sound

on Trailer

Voltage: VOLTAGE SELECTOR Fuel Tank Type:

Attenuated Enclosure Mounted

SWITCH V

Amps: 186 AMPS

# of Leads: 12

Model #: G150WCU-3A-T4F Serial #: 501108UBAFH63 Generator Weight LBS: 7100 Generator Dimensions: 174 x

72 x 95

Price: Call us at 800-853-2073 for a quote

## **Engine Specs**

Make: Cummins

Year: 2021 Hours: 2720 Fuel: Diesel

**Fuel Tank Capacity** 

(Gallons): 176
Fuel Tank Type:
Double Wall Base
Model #: QSB5-G12

Serial #: