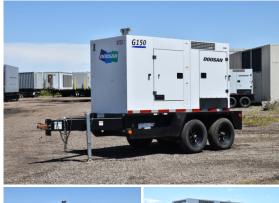

## Doosan - 124 kW - FOR RENT

## **Generator Set Specs**

Unit#: 090001 Capacity: 124 kW Manufacturer: Doosan Enclosure Type: Sound

on Trailer

Voltage: VOLTAGE SELECTOR Fuel Tank Type:

Attenuated Enclosure Mounted

SWITCH V

Amps: 186 AMPS

# of Leads: 12

Model #: G150WCU-3A-T4F Serial #: 501108UBAFH63 Generator Weight LBS: 7100 Generator Dimensions: 174 x

72 x 95

Price: Call us at 800-853-2073 for a quote