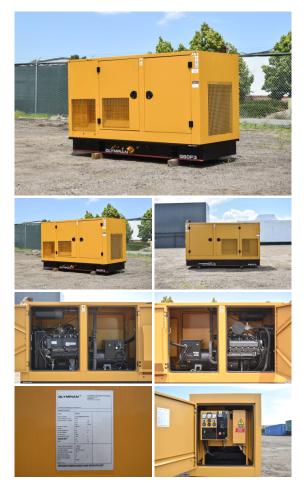

## Olympian - 60 kW - JUST ARRIVED

## Generator Set Specs

Unit#: 089976 Make: Ford
Capacity: 60 kW Year: 2004
Manufacturer: Olympian Hours: 778

**Enclosure Type:** Weatherproof

Enclosure

Voltage: 277/480 V Amps: 90 AMPS Hertz: 60 Hz

Circuit Breaker Amps: 100

Phase: Three-Phase Location: Brighton, CO

# of Leads: 12 Model #: G60F3

Serial #: OLY00000LNFC01915 Generator Weight LBS: 7000 Generator Dimensions: 103 x

44 x 65

Price: Call us at 800-853-2073 for a quote

## **Engine Specs**

Year: 2004
Hours: 778
Fuel: Natural Gas
Fuel Tank Type:

Double Wall

Model #: WSG1068 Serial #: 04US29073