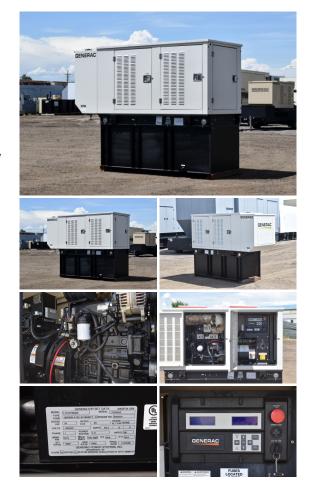

## Generac - 20 kW - JUST ARRIVED

## **Generator Set Specs**

Unit#: 089974 Capacity: 20 kW

Manufacturer: Generac **Enclosure Type:** Weatherproof

Enclosure

Voltage: 120/240 V Amps: 83.3 AMPS

Hertz: 60 Hz

Circuit Breaker Amps: 100 Phase: Single-Phase

Location: Brighton, CO # of Leads: 4

Model #: 11542160500

Serial #: 2104552

**Generator Weight LBS: 3000 Generator Dimensions:** 95 x

38 x 74

Price: Call us at 800-853-2073 for a quote

## **Engine Specs**

Make: John Deere

Year: 2008 **Hours: 387** Fuel: Diesel

**Fuel Tank Capacity** 

(Gallons): 138 **Fuel Tank Type: Double Wall Base** 

Model #: 4024TF281B Serial #:

PE024R010321