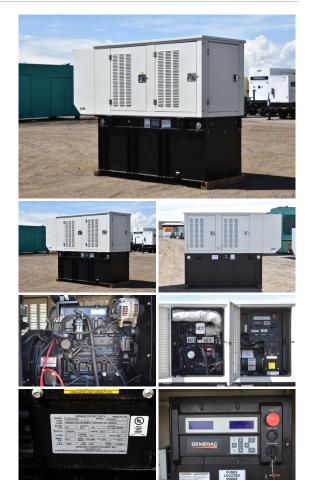

## Generac - 20 kW - JUST ARRIVED

## **Generator Set Specs**

**Unit#:** 089973 **Capacity:** 20 kW

Manufacturer: Generac
Enclosure Type: Weatherproof

Enclosure

Voltage: 120/240 V Amps: 83.3 AMPS

Hertz: 60 Hz

Circuit Breaker Amps: 100 Phase: Single-Phase Location: Brighton, CO

# of Leads: 4

Model #: 11542160400

**Serial #:** 2104533

**Generator Weight LBS:** 3000 **Generator Dimensions:** 95 x

38 x 74

Price: Call us at 800-853-2073 for a quote

## **Engine Specs**

Make: John Deere

Year: 2009 Hours: 330 Fuel: Diesel

**Fuel Tank Capacity** 

(Gallons): 138
Fuel Tank Type:
Double Wall Base

Model #:

4024TF281B Serial #:

PE4024R019582