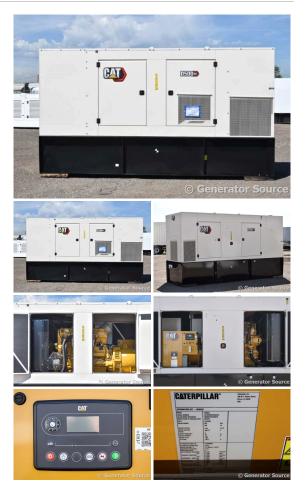

## Caterpillar - 500 kW - BRAND NEW-JUST ARRIVED

## **Generator Set Specs**

Unit#: 089941 Capacity: 500 kW

Manufacturer: Caterpillar Enclosure Type: Sound Attenuated Enclosure Voltage: 277/480 V Amps: 752 AMPS Hertz: 60 Hz

Circuit Breaker Amps: 800

Phase: Three-Phase Location: Brighton, CO

# of Leads: 6 Model #: D500GC

Serial #: CAT0D500HRK500431 Generator Weight LBS: 12000 Generator Dimensions: 191 x

68 x 110

Price: Call us at 800-853-2073 for a quote

## **Engine Specs**

Make: Caterpillar

Year: 2023 Hours: 0 Fuel: Diesel

**Fuel Tank Capacity** 

(Gallons): 972 Fuel Tank Type: Double Wall Base

Model #: C15