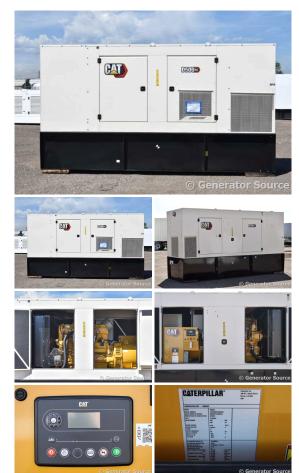

## Caterpillar - 500 kW - BRAND NEW-JUST ARRIVED

**Generator Set Specs** Unit#: 089939 Capacity: 500 kW Manufacturer: Caterpillar Enclosure Type: Sound Attenuated Enclosure Voltage: 277/480 V Amps: 752 AMPS Hertz: 60 Hz Circuit Breaker Amps: 600 Phase: Three-Phase Location: Brighton, CO # of Leads: 6 Model #: D500GC Serial #: CAT00D500PRK500421 Generator Weight LBS: 12000 Generator Dimensions: 190 x 68 x 106

## Engine Specs

Make: Caterpillar Year: 2023 Hours: 0 Fuel: Diesel Fuel Tank Capacity (Gallons): 972 Fuel Tank Type: Double Wall Base Model #: C15 Serial #: FTE05734

Price: Call us at 800-853-2073 for a quote