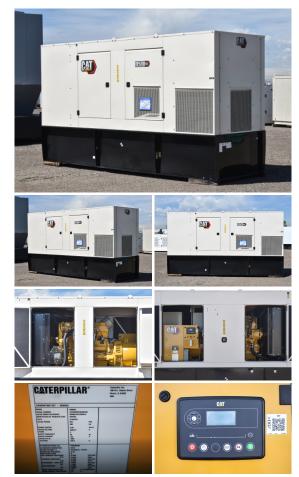

## Caterpillar - 500 kW - BRAND NEW-JUST ARRIVED

**Generator Set Specs** Unit#: 089938 Capacity: 500 kW Manufacturer: Caterpillar Enclosure Type: Sound Attenuated Enclosure Voltage: 277/480 V Amps: 752 AMPS Hertz: 60 Hz Circuit Breaker Amps: 800 Phase: Three-Phase Location: Brighton, CO # of Leads: 6 Model #: D500GC Serial #: CAT0D500CRK500433 Generator Weight LBS: 12000 Generator Dimensions: 190 x 68 x 106

## **Engine Specs**

Make: Caterpillar Year: 2023 Hours: 0 Fuel: Diesel Fuel Tank Capacity (Gallons): 972 Fuel Tank Type: Double Wall Base Model #: C15 Serial #: FTE05797

Price: Call us at 800-853-2073 for a quote