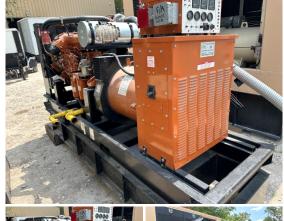

## **Generator Set Specs**

Unit#: 089928 Capacity: 200 kW Manufacturer: Generac Enclosure Type: Open Voltage: 277/480 V Amps: 300.7 AMPS

Hertz: 60 Hz

**Circuit Breaker Amps:** 350

**Phase:** Three-Phase **Location:** Jacksonville, FL

# of Leads: 12

Model #: 98A01389-S Serial #: 2040721

**Generator Weight LBS:** 9000 **Generator Dimensions:** 135"L

x 38"W x 78"H

Price: Call us at 800-853-2073 for a quote

## **Engine Specs**

Make: HINO Hours: 295 Fuel: Diesel Fuel Tank Capacity

(Gallons): 132 Fuel Tank Type: Double Wall Base Model #: 13.3L

**Serial #:** 76815