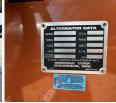

# of Leads: 12

Model #: 98A01389-S Serial #: 2040721

**Generator Weight LBS:** 9000 **Generator Dimensions:** 135"L

x 38"W x 78"H

Price: Call us at 800-853-2073 for a quote

## **Engine Specs**

Make: HINO Hours: 295 Fuel: Diesel Fuel Tank Capacity

(Gallons): 132 Fuel Tank Type: Double Wall Base Model #: 13.3L

**Serial #:** 76815