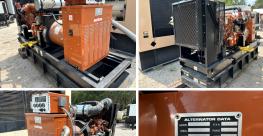

## **Generator Set Specs**

Unit#: 089928 Capacity: 200 kW Manufacturer: Generac Enclosure Type: Open Voltage: 277/480 V Amps: 300.7 AMPS

Hertz: 60 Hz

**Circuit Breaker Amps:** 350

**Phase:** Three-Phase **Location:** Jacksonville, FL

# of Leads: 12

Model #: 98A01389-S Serial #: 2040721

**Generator Weight LBS:** 9000 **Generator Dimensions:** 135"L

x 38"W x 78"H

Price: Call us at 800-853-2073 for a quote

## **Engine Specs**

Make: HINO Hours: 295 Fuel: Diesel Fuel Tank Capacity

(Gallons): 132 Fuel Tank Type: Double Wall Base Model #: 13.3L

**Serial #:** 76815