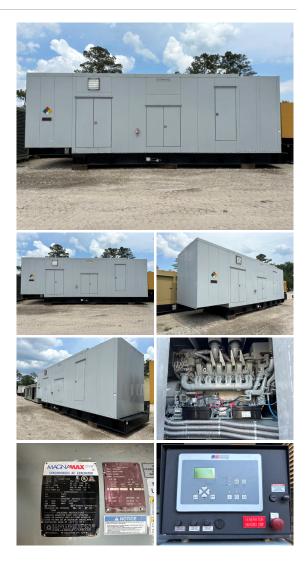

## MTU - 1250 kW - SOLD

## Generator Set Specs

Unit#: 089879 Capacity: 1250 kW Manufacturer: MTU Enclosure Type: Sound Attenuated Enclosure Voltage: 277/480 V Hertz: 60 Hz Phase: Three-Phase Location: Jacksonville, FL Model #: 1250RXC6DT2 Serial #: 301625-1-1-0109

## **Engine Specs**

Make: MTU Year: 2008 Hours: 120 Fuel: Diesel Fuel Tank Type: Double Wall Base

Price: Call us at 800-853-2073 for a quote