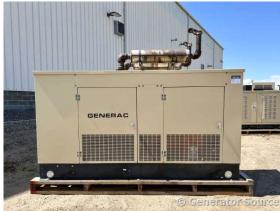

## Generac - 30 kW - READY TO SHIP

## **Generator Set Specs**

Unit#: 089458 Capacity: 30 kW **Year:** 1996 Manufacturer: Generac **Hours:** 725

**Enclosure Type:** Weatherproof

Enclosure

**Voltage:** 120/240 V

Hertz: 60 Hz Phase: Single-Phase

Location: Brighton, CO Model #: 2027789 Serial #: 96A02445S

Price: Call us at 800-853-2073 for a quote

## **Engine Specs**

Make: Generac

Fuel: Liquid Propane

Fuel Tank Type:

Single Wall Model #: 5.7L Serial #: 83034