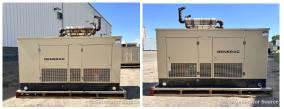

## Generac - 30 kW - READY TO SHIP

## **Generator Set Specs**

Unit#: 089458 Capacity: 30 kW **Year:** 1996 Manufacturer: Generac **Hours:** 725

**Enclosure Type:** Weatherproof

Enclosure

**Voltage:** 120/240 V

Hertz: 60 Hz Phase: Single-Phase

Location: Brighton, CO Model #: 2027789 Serial #: 96A02445S

Price: Call us at 800-853-2073 for a quote

## **Engine Specs**

Make: Generac

Fuel: Liquid Propane

Fuel Tank Type:

Single Wall Model #: 5.7L Serial #: 83034