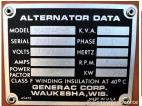

## **Generator Set Specs**

Unit#: 089458 Capacity: 30 kW **Year:** 1996 Manufacturer: Generac **Hours:** 725

**Enclosure Type:** Weatherproof

Enclosure

**Voltage:** 120/240 V

Hertz: 60 Hz Phase: Single-Phase

Location: Brighton, CO Model #: 2027789 Serial #: 96A02445S

Price: Call us at 800-853-2073 for a quote

## **Engine Specs**

Make: Generac

Fuel: Liquid Propane

Fuel Tank Type:

Single Wall Model #: 5.7L Serial #: 83034