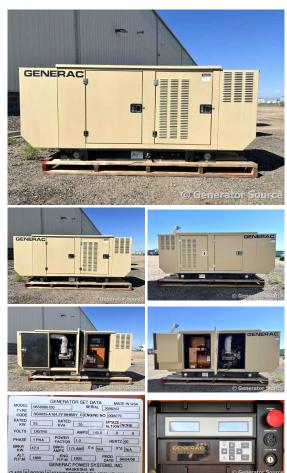

## Generac - 35 kW - JUST ARRIVED

## Generator Set Specs

Unit#: 089456 Capacity: 35 kW Manufacturer: Generac Enclosure Type: Weatherproof Enclosure Voltage: 120/240 V Hertz: 60 Hz Phase: Single-Phase Location: Brighton, CO Model #: 9856980100 Serial #: 2098243

## **Engine Specs**

Make: Ford Year: 2008 Hours: 500 Fuel: Liquid Propane Fuel Tank Type: Single Wall Model #: EEP4.2L Serial #: 118186218/6G724AB

Price: Call us at 800-853-2073 for a quote