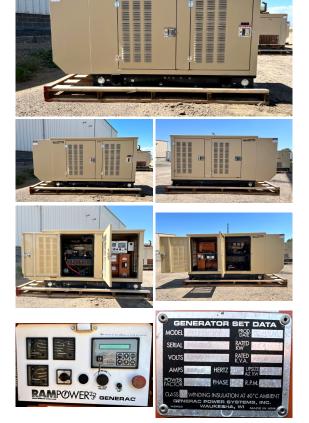

## Generac - 45 kW - JUST ARRIVED

## Generator Set Specs

Unit#: 089454 Capacity: 45 kW Manufacturer: Generac Enclosure Type: Weatherproof Enclosure Voltage: 120/240 V Hertz: 60 Hz Phase: Single-Phase Location: Brighton, CO Model #: 2312350102 Serial #: 2066953

## **Engine Specs**

Make: Generac Year: 2002 Hours: 30 Fuel: Propane Fuel Tank Type: Single Wall Base Model #: 4.3 L Serial #: DA9046

Price: Call us at 800-853-2073 for a quote