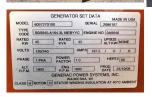

## **Generator Set Specs**

Unit#: 089453 Make: Ch Capacity: 45 kW Year: 200 Manufacturer: Generac Hours: 43 Enclosure Type: Weatherproof Fuel: Pro

Enclosure

Voltage: 120/240 V Hertz: 60 Hz

Phase: Single-Phase Location: Brighton, CO Model #: 6097270100 Serial #: 2086197

## **Engine Specs**

Make: Chevy Year: 2006 Hours: 434 Fuel: Propane Fuel Tank Type: Single Wall Base

Model #: V6

**Serial #:** 14099090M