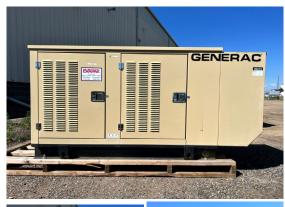

## Generac - 45 kW - READY TO SHIP

## **Generator Set Specs**

Unit#: 089453 Make: Ch Capacity: 45 kW Year: 200 Manufacturer: Generac Hours: 43 Enclosure Type: Weatherproof Fuel: Pro

Enclosure

Voltage: 120/240 V Hertz: 60 Hz

Phase: Single-Phase Location: Brighton, CO Model #: 6097270100 Serial #: 2086197