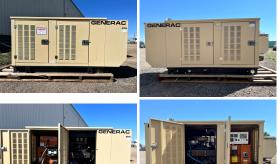

## Generac - 45 kW - READY TO SHIP

## **Generator Set Specs**

Unit#: 089453 Make: Ch Capacity: 45 kW Year: 200 Manufacturer: Generac Hours: 43 Enclosure Type: Weatherproof Fuel: Pro

Enclosure

Voltage: 120/240 V Hertz: 60 Hz

Phase: Single-Phase Location: Brighton, CO Model #: 6097270100 Serial #: 2086197