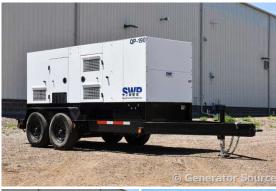

## SWP - 150 kW - FOR RENT

## **Generator Set Specs**

Unit#: 088003 Capacity: 150 kW Manufacturer: SWP **Enclosure Type:** Sound Attenuated Enclosure Mounted

on Trailer

Voltage: VOLTAGE SELECTOR Model #:

SWITCH V Hertz: 60 Hz

Phase: Three-Phase

Location: Brighton, CO

Model #: 150RSHT66DWLP/R

**Serial #:** 6087-12

Price: Call us at 800-853-2073 for a quote