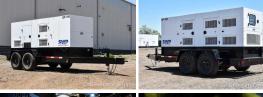

## SWP - 150 kW - FOR RENT

## **Generator Set Specs**

Unit#: 088003 Capacity: 150 kW Manufacturer: SWP **Enclosure Type:** Sound Attenuated Enclosure Mounted

on Trailer

Voltage: VOLTAGE SELECTOR Model #:

SWITCH V Hertz: 60 Hz

Phase: Three-Phase

Location: Brighton, CO

Model #: 150RSHT66DWLP/R

**Serial #:** 6087-12

Price: Call us at 800-853-2073 for a quote