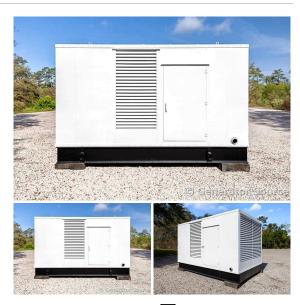

## **Generator Set Specs**

Unit#: 089829
Capacity: 450 kW
Manufacturer: Kohler
Enclosure Type: Enclosed

Voltage: 277/480 V Amps: 678 AMPS Hertz: 60 Hz

Circuit Breaker Amps: 600

Phase: Three-Phase Location: Jacksonville, FL

# of Leads: 12

Model #: 450ROZD71 Serial #: 378248

Generator Weight LBS: 18000 Generator Dimensions: 183"l x

110"w x 206" h

**Additional Features:** Unit only has a day tank inside the enclosure. 2 mufflers separate 29h x 21"w x 100"l

## **Engine Specs**

Make: Detroit Hours: 1412.4 Fuel: Diesel

(Gallons): 112

**Fuel Tank Capacity** 

Fuel Tank Type:
Double Wall Base
Model #: 71237409
Serial #: 102271

×

×