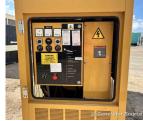

## **Generator Set Specs**

Unit#: 089364
Capacity: 40 kW
Manufacturer: Olympian

Enclosure Type: Weatherproof

Enclosure

Voltage: 120/240 V Amps: 166 AMPS Hertz: 60 Hz

Circuit Breaker Amps: 250

**Phase:** Single-Phase **Location:** Brighton, CO

# of Leads: 12 Model #: G45F1S Serial #: E2257E/001

**Generator Weight LBS:** 2500 **Generator Dimensions:** 95 x

36 x 65

Price: Call us at 800-853-2073 for a quote

## **Engine Specs**

Make: Ford Hours: 355 Model #: A2820

**Serial #:** 29805