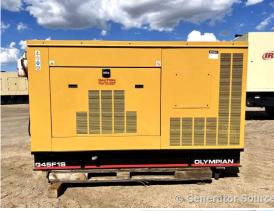

## **Generator Set Specs**

Unit#: 089364
Capacity: 40 kW
Manufacturer: Olympian

Enclosure Type: Weatherproof

Enclosure

Voltage: 120/240 V Amps: 166 AMPS Hertz: 60 Hz

Circuit Breaker Amps: 250

**Phase:** Single-Phase **Location:** Brighton, CO

# of Leads: 12 Model #: G45F1S Serial #: E2257E/001

**Generator Weight LBS:** 2500 **Generator Dimensions:** 95 x

36 x 65

Price: Call us at 800-853-2073 for a quote