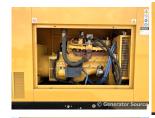

## Olympian - 40 kW

## **Generator Set Specs**

Unit#: 089364
Capacity: 40 kW
Manufacturer: Olympian

Enclosure Type: Weatherproof

Enclosure

Voltage: 120/240 V Amps: 166 AMPS Hertz: 60 Hz

Circuit Breaker Amps: 250

**Phase:** Single-Phase **Location:** Brighton, CO

# of Leads: 12 Model #: G45F1S Serial #: E2257E/001

**Generator Weight LBS:** 2500 **Generator Dimensions:** 95 x

36 x 65

Price: Call us at 800-853-2073 for a quote

## **Engine Specs**

Make: Ford Hours: 355 Model #: A2820

**Serial #:** 29805











## Generator Source thoroughly tests all of our products!

The pricing displayed on our website is subject to change based on deinstallation costs, installation requirements, rigging/disposal, and any other situational variables, but we do try to keep it as up to date as possible.

Copyright © Generator Source. All Rights Reserved. Caterpillar, Detroit, Cummins, Perkins, SDMO, and all other brand names are trademarks of their individual prospective companies.