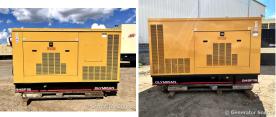

## **Generator Set Specs**

Unit#: 089364
Capacity: 40 kW
Manufacturer: Olympian

Enclosure Type: Weatherproof

Enclosure

Voltage: 120/240 V Amps: 166 AMPS Hertz: 60 Hz

Circuit Breaker Amps: 250

**Phase:** Single-Phase **Location:** Brighton, CO

# of Leads: 12 Model #: G45F1S Serial #: E2257E/001

**Generator Weight LBS:** 2500 **Generator Dimensions:** 95 x

36 x 65

Price: Call us at 800-853-2073 for a quote