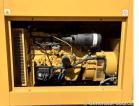

## Olympian - 40 kW

## **Generator Set Specs**

Unit#: 089364
Capacity: 40 kW
Manufacturer: Olympian

Enclosure Type: Weatherproof

Enclosure

Voltage: 120/240 V Amps: 166 AMPS Hertz: 60 Hz

Circuit Breaker Amps: 250

**Phase:** Single-Phase **Location:** Brighton, CO

# of Leads: 12 Model #: G45F1S Serial #: E2257E/001

**Generator Weight LBS:** 2500 **Generator Dimensions:** 95 x

36 x 65

Price: Call us at 800-853-2073 for a quote

## **Engine Specs**

Make: Ford Hours: 355 Model #: A2820

**Serial #:** 29805











## Generator Source thoroughly tests all of our products!

The pricing displayed on our website is subject to change based on deinstallation costs, installation requirements, rigging/disposal, and any other situational variables, but we do try to keep it as up to date as possible.

Copyright © Generator Source. All Rights Reserved. Caterpillar, Detroit, Cummins, Perkins, SDMO, and all other brand names are trademarks of their individual prospective companies.