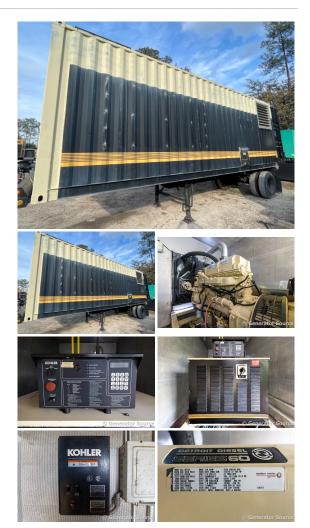

## Kohler - 300 kW

## **Generator Set Specs**

Unit#: 089607 Capacity: 300 kW Manufacturer: Kohler Enclosure Type: Enclosure Mounted on Trailer Voltage: 277/480 V Amps: 451 AMPS Hertz: 60 Hz Circuit Breaker Amps: 1000 Phase: Three-Phase Location: Jacksonville, FL # of Leads: 12

## Engine Specs

Make: Detroit Diesel Year: 1999 Hours: 26 Fuel: Diesel Fuel Tank Capacity (Gallons): 755 Fuel Tank Type: Double Wall Base Model #: Series 60 Serial #: 06R0513436

Price: Call us at 800-853-2073 for a quote