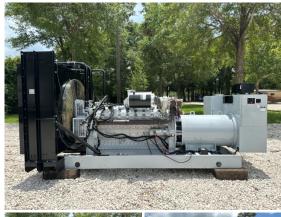

## Detroit - 1000 kW - READY TO SHIP

## **Generator Set Specs**

Unit#: 089785
Capacity: 1000 kW
Manufacturer: Detroit
Enclosure Type: Open
Voltage: 277/480 V
Amps: 1504 AMPS
Hertz: 60 Hz

Circuit Breaker Amps: 1600 Phase: Three-Phase Location: Jacksonville, FL

# of Leads: 12 Model #: 1000D84 Serial #: 0779704

**Generator Weight LBS:** 15000 **Generator Dimensions:** 195 x

81 x 95

Price: Call us at 800-853-2073 for a quote

## **Engine Specs**

Make: MTU Year: 2004 Hours: 499.6 Fuel: Diesel Fuel Tank Type: Double Wall Base Model #: R1637K36

**Serial #:** 5362002691