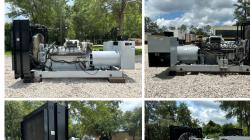

## Detroit - 1000 kW - READY TO SHIP

## **Generator Set Specs**

Unit#: 089785
Capacity: 1000 kW
Manufacturer: Detroit
Enclosure Type: Open
Voltage: 277/480 V
Amps: 1504 AMPS
Hertz: 60 Hz

Circuit Breaker Amps: 1600 Phase: Three-Phase Location: Jacksonville, FL

# of Leads: 12 Model #: 1000D84 Serial #: 0779704

**Generator Weight LBS:** 15000 **Generator Dimensions:** 195 x

81 x 95

Price: Call us at 800-853-2073 for a quote

## **Engine Specs**

Make: MTU Year: 2004 Hours: 499.6 Fuel: Diesel Fuel Tank Type: Double Wall Base Model #: R1637K36

**Serial #:** 5362002691