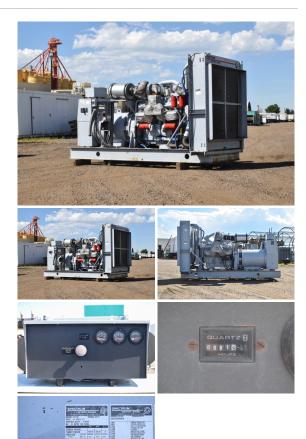

## Detroit - 600 kW

**Generator Set Specs** 

Unit#: 089769 Capacity: 600 kW Manufacturer: Detroit Enclosure Type: Open Voltage: 277/480 V Amps: 902 AMPS Hertz: 60 Hz Circuit Breaker Amps: 1200 Phase: Three-Phase Location: Brighton, CO # of Leads: 10 Model #: 600DS60 Serial #: 380179 Generator Weight LBS: 11000 **Generator Dimensions:** 144 x 64 x 85

## Engine Specs

Make: Detroit Hours: 882 Fuel: Diesel Fuel Tank Type: Double Wall Base Model #: 81237416 Serial #: 12VF011982

Price: Call us at 800-853-2073 for a quote