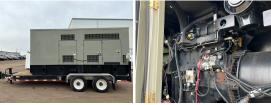

## **Engine Specs**

Make: John Deere

Year: 2010 Hours: 12408 Fuel: Diesel

**Fuel Tank Capacity** 

(Gallons): 390 Fuel Tank Type: Double Wall Base Model #: 6135HF-

485STU **Serial #:** 

RG6135L020300