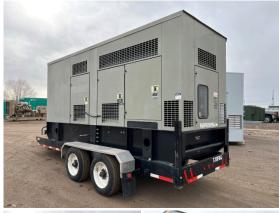

## **Generator Set Specs**

Unit#: 089767
Capacity: 350 kW
Manufacturer: Baldor
Enclosure Type: Enclosure

Mounted on Trailer

Voltage: MULTI-TAP V

Amps: 526 AMPS

Hertz: 60 Hz

Circuit Breaker Amps: 1200

Phase: Three-Phase Location: Brighton, CO

# of Leads: 12

Model #: 10.77400-G2 Serial #: P1103280001

**Generator Weight LBS:** 16000 **Generator Dimensions:** 282 x

101 x 124

Price: Call us at 800-853-2073 for a quote