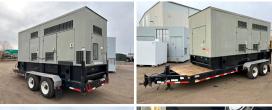

## **Generator Set Specs**

Unit#: 089767
Capacity: 350 kW
Manufacturer: Baldor
Enclosure Type: Enclosure

Mounted on Trailer

Voltage: MULTI-TAP V

Amps: 526 AMPS

Hertz: 60 Hz

Circuit Breaker Amps: 1200

Phase: Three-Phase Location: Brighton, CO

# of Leads: 12

Model #: 10.77400-G2 Serial #: P1103280001

**Generator Weight LBS:** 16000 **Generator Dimensions:** 282 x

101 x 124

Price: Call us at 800-853-2073 for a quote