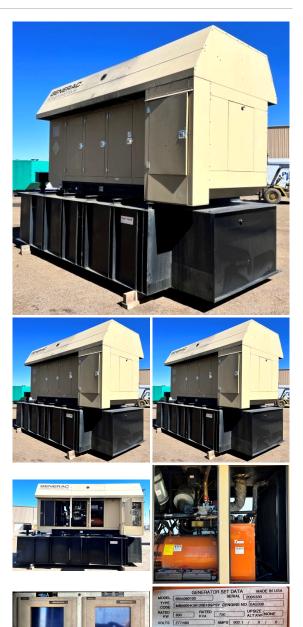

## Generator Set Specs

Unit#: 089151 Capacity: 600 kW Manufacturer: Generac **Enclosure Type:** Sound Attenuated Enclosure Voltage: 277/480 V Amps: 902.1 AMPS Hertz: 60 Hz Circuit Breaker Amps: 500 Phase: Three-Phase Location: Brighton, CO # of Leads: 6 Model #: 8954060100 Serial #: 2095330 Generator Weight LBS: 31000 Generator Dimensions: 240 x 102 x 158

Price: Call us at 800-853-2073 for a quote

Make: Mitsubishi Year: 2007 Hours: 590 Fuel Tank Capacity (Gallons): 3500 Model #: 6024 Serial #: 391882

ENG. 180

DATE 10/19/07