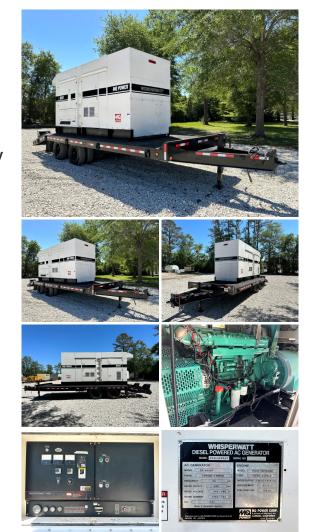

## Multiquip - 480 kW

## **Generator Set Specs**

Unit#: 089728 Capacity: 480 kW Manufacturer: Multiquip Enclosure Type: Weatherproof SAE Voltage: VOLTAGE SELECTOR (Gallons): 129 SWITCH V Amps: 722 AMPS Hertz: 60 Hz Circuit Breaker Amps: 1600 Phase: Three-Phase Location: Jacksonville, FL # of Leads: 12 Model #: DCA600SSV Serial #: 3806197 Generator Dimensions: 384" X 104" X 48"

## **Engine Specs**

Make: Volvo Year: 2007 Hours: 1931.5 Fuel: Diesel **Fuel Tank Capacity** Fuel Tank Type: **Double Wall Base** Model #: TAD1642GE Serial #: D16017170C3A

Price: Call us at 800-853-2073 for a quote