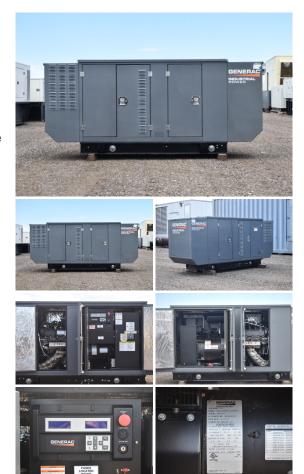

## Generac - 35 kW - JUST ARRIVED

## **Generator Set Specs**

Unit#: 089025 Capacity: 35 kW

Manufacturer: Generac Enclosure Type: Sound Attenuated Enclosure Voltage: 277/480 V Amps: 60 AMPS

Circuit Breaker Amps: 60 Phase: Three-Phase Location: Brighton, CO

# of Leads: 12

Hertz: 60 Hz

Model #: SG0035KG035

**Serial #:** 8701357

**Generator Weight LBS:** 2000 **Generator Dimensions:** 113 x

37 x 49

Price: Call us at 800-853-2073 for a quote

## **Engine Specs**

Make: Generac Year: 2014 Hours: 90

Fuel: Liquid Propane Fuel Tank Type:

Single Wall Model #: CO5 4GSV061AO Serial #: E172A 041113 3080233