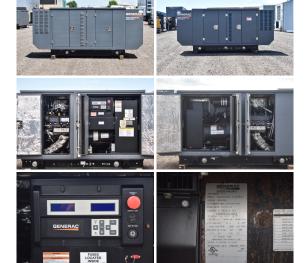

## Generac - 35 kW - JUST ARRIVED

## **Generator Set Specs**

Unit#: 089024 Capacity: 35 kW

Manufacturer: Generac Enclosure Type: Sound Attenuated Enclosure Voltage: 277/480 V Amps: 60 AMPS

Circuit Breaker Amps: 60 Phase: Three-Phase

Location: Brighton, CO # of Leads: 12

Hertz: 60 Hz

Model #: SG0035KG035

Serial #: 8699394

**Generator Weight LBS:** 2000 **Generator Dimensions:** 113 x

37 x 49

Price: Call us at 800-853-2073 for a quote

## **Engine Specs**

Make: Generac Year: 2014 Hours: 125

Fuel: Liquid Propane Fuel Tank Type:

Single Wall Model #: CO5 4GSV061AO Serial #: E172A 041113 3080225