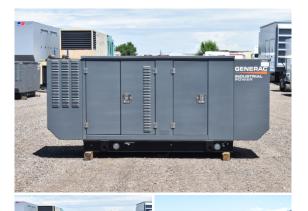

## Generac - 35 kW - JUST ARRIVED

## **Generator Set Specs**

Unit#: 089024 Capacity: 35 kW

Manufacturer: Generac Enclosure Type: Sound Attenuated Enclosure Voltage: 277/480 V Amps: 60 AMPS

Circuit Breaker Amps: 60 Phase: Three-Phase

Location: Brighton, CO # of Leads: 12

Hertz: 60 Hz

Model #: SG0035KG035

Serial #: 8699394

**Generator Weight LBS:** 2000 **Generator Dimensions:** 113 x

37 x 49

Price: Call us at 800-853-2073 for a quote

## **Engine Specs**

Make: Generac Year: 2014 Hours: 125

Fuel: Liquid Propane Fuel Tank Type:

Single Wall Model #: CO5 4GSV061AO Serial #: E172A 041113 3080225