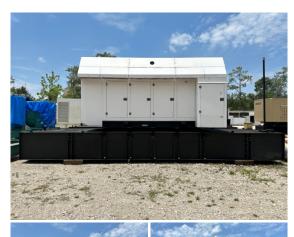

## Generac - 600 kW - JUST ARRIVED

## **Generator Set Specs**

Unit#: 089719
Capacity: 600 kW
Manufacturer: Generac
Enclosure Type: Sound
Attenuated Enclosure
Voltage: 277/480 V

Hertz: 60 Hz Circuit Breaker Amps: 500 X2

Phase: Three-Phase Location: Jacksonville, FL

# of Leads: 10 Serial #: 2094310

**Amps:** 902.1 AMPS

Generator Weight LBS: 23000 Generator Dimensions: 384" X

108" X 154"

Price: Call us at 800-853-2073 for a quote