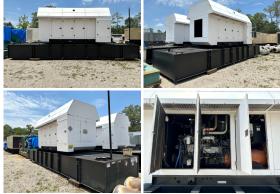

## Generac - 600 kW - JUST ARRIVED

## **Generator Set Specs**

Unit#: 089719
Capacity: 600 kW
Manufacturer: Generac
Enclosure Type: Sound
Attenuated Enclosure
Voltage: 277/480 V

Hertz: 60 Hz Circuit Breaker Amps: 500 X2

Phase: Three-Phase Location: Jacksonville, FL

# of Leads: 10 Serial #: 2094310

**Amps:** 902.1 AMPS

Generator Weight LBS: 23000 Generator Dimensions: 384" X

108" X 154"

Price: Call us at 800-853-2073 for a quote