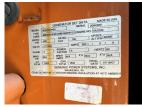

# of Leads: 10 Serial #: 2094310

**Amps:** 902.1 AMPS

Generator Weight LBS: 23000 Generator Dimensions: 384" X

108" X 154"

Price: Call us at 800-853-2073 for a quote

## **Engine Specs**

Make: Mitsubishi Year: 2007 Hours: 814 Fuel: Diesel

Fuel Tank Capacity (Gallons): 3000

Fuel Tank Type:
Double Wall Base
Model #: 6D24
Serial #: 391058