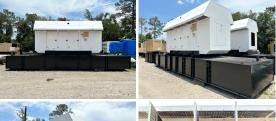

## Generac - 600 kW - JUST ARRIVED

## **Generator Set Specs**

Unit#: 089718
Capacity: 600 kW
Manufacturer: Generac
Enclosure Type: Sound
Attenuated Enclosure
Voltage: 277/480 V

Circuit Breaker Amps: 500 X2 Phase: Three-Phase

Location: Jacksonville, FL

# of Leads: 10 Serial #: 2094309

**Amps:** 902.1 AMPS

Hertz: 60 Hz

Generator Weight LBS: 23000 Generator Dimensions: 384" X

108" X 154"

Price: Call us at 800-853-2073 for a quote

## **Engine Specs**

Make: Mitsubishi Year: 2007 Hours: 870 Fuel: Diesel

Fuel Tank Capacity (Gallons): 3000

Fuel Tank Type: Double Wall Base Model #: 6D24 Serial #: 341874