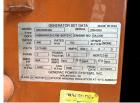

## **Generator Set Specs**

Unit#: 089718
Capacity: 600 kW
Manufacturer: Generac
Enclosure Type: Sound
Attenuated Enclosure
Voltage: 277/480 V

Circuit Breaker Amps: 500 X2 Phase: Three-Phase

Location: Jacksonville, FL

# of Leads: 10 Serial #: 2094309

**Amps:** 902.1 AMPS

Hertz: 60 Hz

Generator Weight LBS: 23000 Generator Dimensions: 384" X

108" X 154"

Price: Call us at 800-853-2073 for a quote

## **Engine Specs**

Make: Mitsubishi Year: 2007 Hours: 870 Fuel: Diesel

Fuel Tank Capacity (Gallons): 3000

Fuel Tank Type: Double Wall Base Model #: 6D24 Serial #: 341874