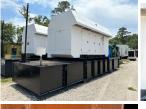

## Generac - 600 kW - JUST ARRIVED

## **Generator Set Specs**

Unit#: 089718
Capacity: 600 kW
Manufacturer: Generac
Enclosure Type: Sound
Attenuated Enclosure
Voltage: 277/480 V

Circuit Breaker Amps: 500 X2 Phase: Three-Phase

Location: Jacksonville, FL

# of Leads: 10 Serial #: 2094309

**Amps:** 902.1 AMPS

Hertz: 60 Hz

Generator Weight LBS: 23000 Generator Dimensions: 384" X

108" X 154"

Price: Call us at 800-853-2073 for a quote

## **Engine Specs**

Make: Mitsubishi Year: 2007 Hours: 870 Fuel: Diesel

Fuel Tank Capacity (Gallons): 3000

Fuel Tank Type: Double Wall Base Model #: 6D24 Serial #: 341874