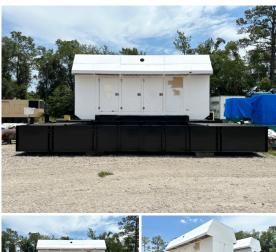

## Generac - 600 kW - JUST ARRIVED

## **Generator Set Specs**

Unit#: 089718
Capacity: 600 kW
Manufacturer: Generac
Enclosure Type: Sound
Attenuated Enclosure
Voltage: 277/480 V

Circuit Breaker Amps: 500 X2 Phase: Three-Phase

Location: Jacksonville, FL

# of Leads: 10 Serial #: 2094309

**Amps:** 902.1 AMPS

Hertz: 60 Hz

Generator Weight LBS: 23000 Generator Dimensions: 384" X

108" X 154"

Price: Call us at 800-853-2073 for a quote

## **Engine Specs**

Make: Mitsubishi Year: 2007 Hours: 870 Fuel: Diesel

Fuel Tank Capacity (Gallons): 3000

Fuel Tank Type: Double Wall Base Model #: 6D24 Serial #: 341874