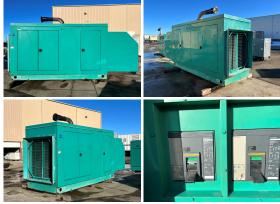

## Generator Set Specs

Unit#: 089639 Capacity: 280 kW

Manufacturer: Cummins
Enclosure Type: Sound
Attenuated Enclosure

Voltage: 120/240 delta V

Amps: 843 AMPS Hertz: 60 Hz

Circuit Breaker Amps: 1200 &

800

Phase: Three-Phase Location: Brighton, CO

# of Leads: 12 Model #: 280 GFDA Serial #: G06C104413

**Generator Weight LBS:** 9000 **Generator Dimensions:** 196 x

62 x 105

Price: Call us at 800-853-2073 for a quote