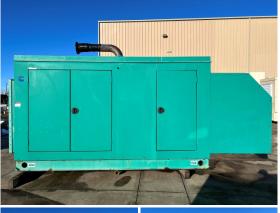

## Generator Set Specs

Unit#: 089639 Capacity: 280 kW

Manufacturer: Cummins
Enclosure Type: Sound
Attenuated Enclosure

Voltage: 120/240 delta V

Amps: 843 AMPS Hertz: 60 Hz

Circuit Breaker Amps: 1200 &

800

Phase: Three-Phase Location: Brighton, CO

# of Leads: 12 Model #: 280 GFDA Serial #: G06C104413

**Generator Weight LBS:** 9000 **Generator Dimensions:** 196 x

62 x 105

Price: Call us at 800-853-2073 for a quote