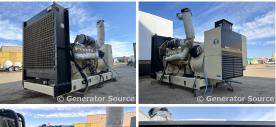

## **Generator Set Specs**

Unit#: 089572
Capacity: 600 kW
Manufacturer: Kohler
Enclosure Type: Open
Voltage: 277/480 V
Amps: 902 AMPS
Hertz: 60 Hz

Circuit Breaker Amps: 1200
Phase: Three-Phase
Location: Brighton, CO

# of Leads: 10 Model #: 600ROZD4 Serial #: 703517

**Generator Weight LBS:** 10000 **Generator Dimensions:** 144 x

64 x 77

Price: Call us at 800-853-2073 for a quote

## **Engine Specs**

Make: Detroit Year: 2001 Hours: 244 Fuel: Diesel Fuel Tank Type: Double Wall Base Model #: R1237K35

**Serial #:** 5352001606