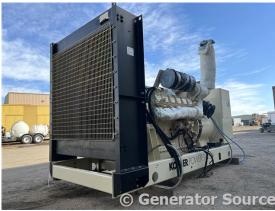

## **Generator Set Specs**

Unit#: 089572
Capacity: 600 kW
Manufacturer: Kohler
Enclosure Type: Open
Voltage: 277/480 V
Amps: 902 AMPS
Hertz: 60 Hz

Circuit Breaker Amps: 1200
Phase: Three-Phase
Location: Brighton, CO

# of Leads: 10 Model #: 600ROZD4 Serial #: 703517

**Generator Weight LBS:** 10000 **Generator Dimensions:** 144 x

64 x 77

Price: Call us at 800-853-2073 for a quote

## **Engine Specs**

Make: Detroit Year: 2001 Hours: 244 Fuel: Diesel Fuel Tank Type: Double Wall Base Model #: R1237K35

**Serial #:** 5352001606